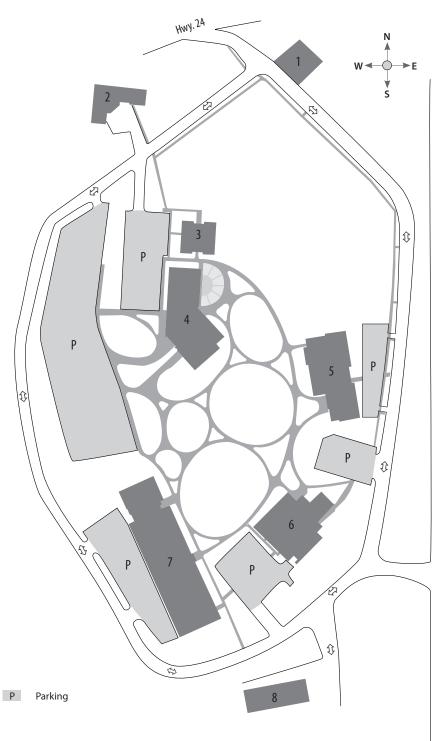

### 1. Plant Services

- Deliveries
- Maintenance

#### 2. Child Development Center

- Child Care
- Early Childhood Program (Lower Level)

# 3. Darwin L. Schrage Administration Building

- Administrative Offices
- Boardroom
- Business Office
- Human Resources

#### Student Center

4.

- Bookstore
- Disability Services
- Cafeteria
- Learning Center
- Library
- Student Services
  (Admissions, Advising, Career Services, Compliance,
  Counseling, Financial Aid, Registrar, Student Life)
- Testing Center

### 5. Max Clark Hall

- Arts and Sciences Programs
- Business Programs
- Computer Labs
- Health Programs

### 6. Wilder Business Center

- Advancement Office & Alumni Relations
- Auditorium
- Business and Community Solutions
- Department of Instructional Innovation and Design
- Helpdesk
- Print Center

### 7. Industrial Technologies Building

• Career and Technical Programs

## 8. Ag Technologies Building

- John Deere TECH
- Welding Program